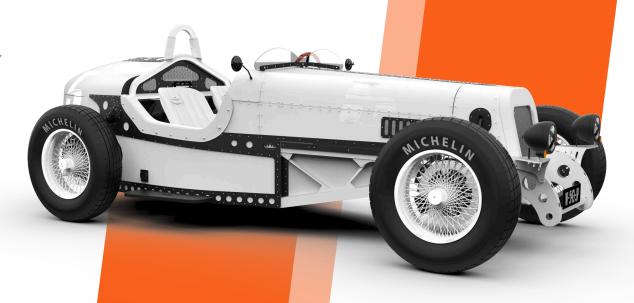

# **EXTERIOR:**

Bodywork in sanded aluminium with translucent varnish protection
Fibre rear bonnet, painted grey 7037
Mass cut aluminium grille and running boards
80-spoke wire rims in

# INTERIOR:

Mass cut aluminium pedals 15" 3-spoke wooden and aluminium steering wheel Leather in brown ref. 115 or red ref. 111 Yacht style wooden floor Aluminium dashboard with a brushed finish DEVINCI clock on integrated into the dashboard

# TECHNICAL FEATURES:

L7EA heavy quadricycle homologation
Gloss black powder coated tubular chassis
EMC High performance shock absorbers
On-board computer with 3 driving modes: Eco, Normal, Sport
23 kWh battery, giving it a 200 km range in Eco mode
Integrated 3 kW charger
2 charging cables: domestic & T2 socket