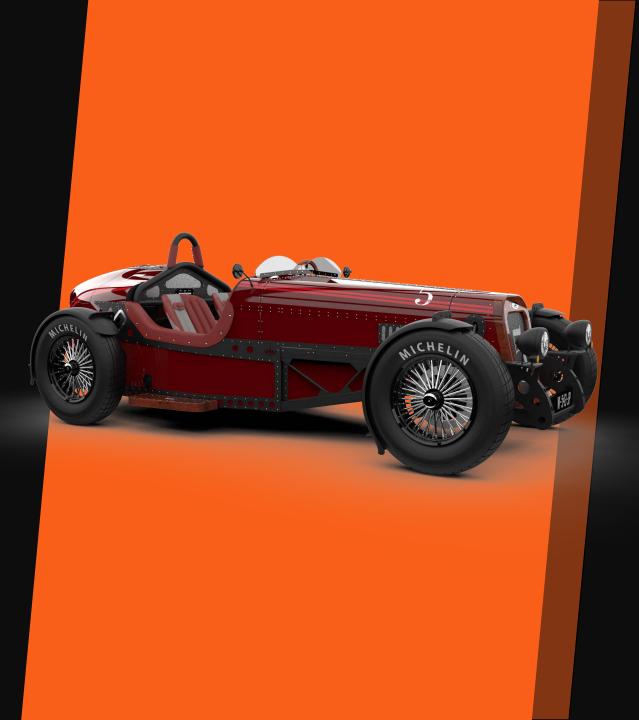

#### **EXTERIOR:**

Fully painted body

Wooden grille and running boards

48 spoke straight chrome or black reinforced rims Protective mudguards

High protection windscreen with its protective cover

# INTERIOR:

Wooden pedals
Yacht style wooden floor
15" 4-spoke wooden and aluminium steering wheel and aluminium grey rim
Dashboard with a brushed aluminium finish

#### **ACCESSORIES:**

Custom tonneau cover Custom full protective cover

# **TECHNICAL FEATURES:**

L7EA heavy quadricycle homologation
Volcanic black powder coated tubular chassis
EMC High performance shock absorbers
Bluetooth Audio System
On-board computer with 3 driving modes: Eco, Normal, Sport
23 kWh battery, giving it a 200 km range in Eco mode
Integrated 3 kW charger 2 charging cables: domestic & T2
socket

# **ADELE**

upgrade options are available