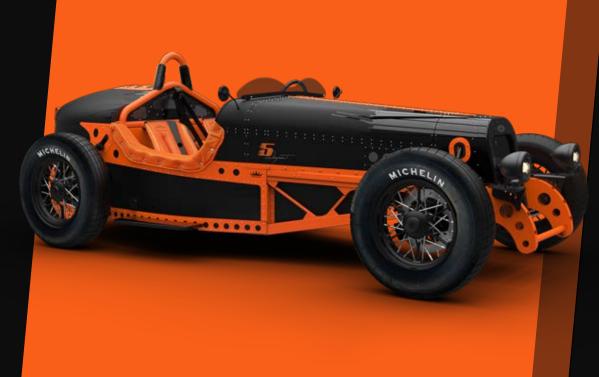

#### **EXTERIOR:**

Fully painted body

Wooden grille and running boards

48 spoke straight chrome or black reinforced rims Protective mudguards

High protection windscreen with its protective cover

# INTERIOR:

Wooden pedals
Yacht style wooden floor
15" 4-spoke wooden and aluminium steering wheel and aluminium grey rim
Dashboard with a brushed aluminium finish

#### **ACCESSORIES:**

Custom tonneau cover Custom full protective cover

# **TECHNICAL FEATURES:**

L7EA heavy quadricycle homologation
Volcanic black powder coated tubular chassis
EMC High performance shock absorbers
Bluetooth Audio System
On-board computer with 3 driving modes: Eco, Normal, Sport
23 kWh battery, giving it a 200 km range in Eco mode
Integrated 3 kW charger 2 charging cables: domestic & T2
socket