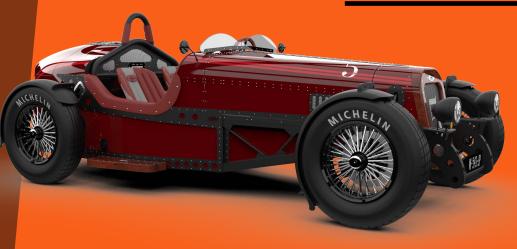

#### **EXTERIOR:**

Fully painted body

Wooden grille and running boards

48 spoke straight chrome or black reinforced rims Protective mudguards

High protection windscreen with its protective cover

# INTERIOR:

Wooden pedals
Yacht style wooden floor
15" 4-spoke wooden and aluminium steering wheel and aluminium grey rim
Dashboard with a brushed aluminium finish

# **TECHNICAL FEATURES:**

L7EA heavy quadricycle homologation
Volcanic black powder coated tubular chassis
EMC High performance shock absorbers
Bluetooth Audio System
On-board computer with 3 driving modes: Eco, Normal, Sport
23 kWh battery, giving it a 200 km range in Eco mode
Integrated 3 kW charger 2 charging cables: domestic & T2
socket