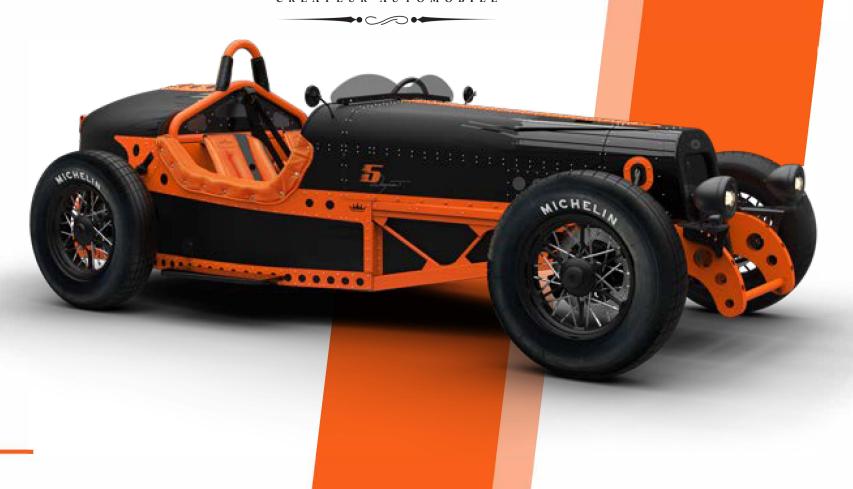

# **EXTERIOR:**

Bodywork in sanded aluminium with translucent varnish protection
Fibre rear bonnet, painted grey 7037
Mass cut aluminium grille and running boards
80-spoke wire rims in

# INTERIOR:

Mass cut aluminium pedals 15" 3-spoke wooden and aluminium steering wheel Leather in brown ref. 115 or red ref. 111 Yacht style wooden floor Aluminium dashboard with a brushed finish DEVINCI clock on integrated into the dashboard

# TECHNICAL FEATURES:

L7EA heavy quadricycle homologation
Gloss black powder coated tubular chassis
EMC High performance shock absorbers
On-board computer with 3 driving modes: Eco, Normal, Sport
23 kWh battery, giving it a 200 km range in Eco mode
Integrated 3 kW charger
2 charging cables: domestic & T2 socket

upgrade options are available