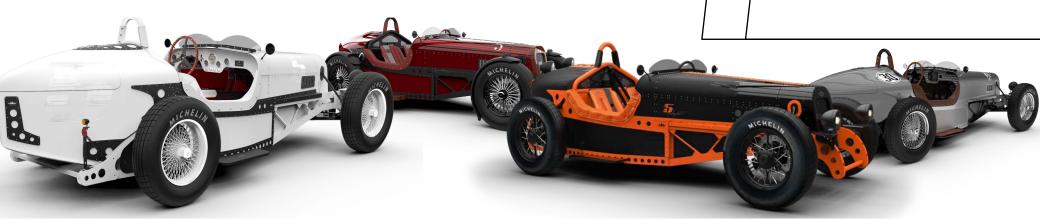

C R É A T E U R A U T O M O B I L E

**DEVINCI** is not just an electric car but a unique experience, a concept.

In 2016, the first **DEVINCI CARS** collector's car was imagined, designed and produced.

DEVINCI CARS cars are quality products, made in France recalling the glorious days of French automotive history.

# **EXTERIOR:**

Bodywork in sanded aluminium with translucent varnish protection
Fibre rear bonnet, painted grey 7037
Mass cut aluminium grille and running boards
80-spoke wire rims in

# INTERIOR:

Mass cut aluminium pedals 15" 3-spoke wooden and aluminium steering wheel Leather in brown ref. 115 or red ref. 111 Yacht style wooden floor Aluminium dashboard with a brushed finish DEVINCI clock on integrated into the dashboard

# TECHNICAL FEATURES:

L7EA heavy quadricycle homologation
Gloss black powder coated tubular chassis
EMC High performance shock absorbers
On-board computer with 3 driving modes: Eco, Normal, Sport
23 kWh battery, giving it a 200 km range in Eco mode
Integrated 3 kW charger
2 charging cables: domestic & T2 socket

#### **EXTERIOR:**

Fully painted body

Wooden grille and running boards

48 spoke straight chrome or black reinforced rims Protective mudguards

High protection windscreen with its protective cover

# INTERIOR:

Wooden pedals
Yacht style wooden floor
15" 4-spoke wooden and aluminium steering wheel and aluminium grey rim
Dashboard with a brushed aluminium finish

# **TECHNICAL FEATURES:**

L7EA heavy quadricycle homologation
Volcanic black powder coated tubular chassis
EMC High performance shock absorbers
Bluetooth Audio System
On-board computer with 3 driving modes: Eco, Normal, Sport
23 kWh battery, giving it a 200 km range in Eco mode
Integrated 3 kW charger 2 charging cables: domestic & T2
socket

#### **EXTERIOR:**

Bodywork paint with a unique design for each model Special Marianne bodywork decoration New special fiber grille Special bodywork colour rims

Protective mudguards if desired

Specific V-shaped windshield

#### INTERIOR:

All interior bodywork painted in a different colour to the exterior

Wooden pedals 3-spoke steering wheel in black aluminium, with wooden rim and non-slip inserts

Unique two-tone leather

Powder coated floor

# **EXTERIOR:**

Bodywork paint with a unique speed effect design gloss/ matte

Special Eugénie bodywork decoration

Special forged rims

Specific V-shaped windscreen

New special fiber grille

Custom full protective cover

# INTERIOR:

All interior bodywork painted in a different colour to the exterior

Wooden pedals

Special steering wheel for the Eugénie model

Unique two-tone leather for the Eugénie model

Powder coated floor

Dashboard with a powder coated aluminium finish