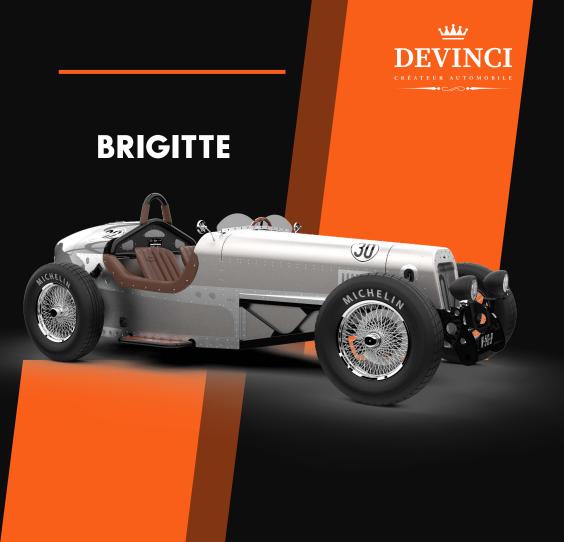

# **EXTERIOR:**

Bodywork in sanded aluminium with translucent varnish protection
Fibre rear bonnet, painted grey 7037
Mass cut aluminium grille and running boards
80-spoke wire rims in

# INTERIOR:

Mass cut aluminium pedals 15" 3-spoke wooden and aluminium steering wheel Leather in brown ref. 115 or red ref. 111 Yacht style wooden floor Aluminium dashboard with a brushed finish DEVINCI clock on integrated into the dashboard

# TECHNICAL FEATURES:

L7EA heavy quadricycle homologation
Gloss black powder coated tubular chassis
EMC High performance shock absorbers
On-board computer with 3 driving modes: Eco, Normal, Sport
23 kWh battery, giving it a 200 km range in Eco mode
Integrated 3 kW charger
2 charging cables: domestic & T2 socket